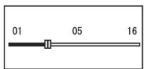

### PLAYLST

Show play list music selected of user.

(FF >>) Delete selected song when you forward shortly.

(FF▷▷) Delete all play list songs when you forward longer.

01 song1. mp3 02 song2. mp3 03 song3. mp3